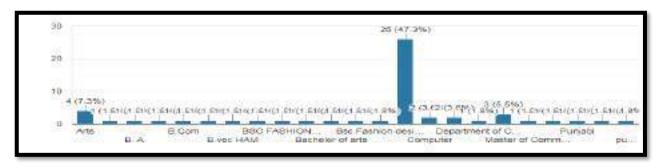

#### Result and finding of the survey

**Vision:** Internal Complaints Committee conducted survey to take overall feedback from the students because sometimes students feel hesitation to give complaint in written form. So this survey has been conducted to get to know about the various issues faced by students in college Campus. They have actively given feedback about the different issues faced by them. Around 180 students were actively participated in this survey form distinguish streams.