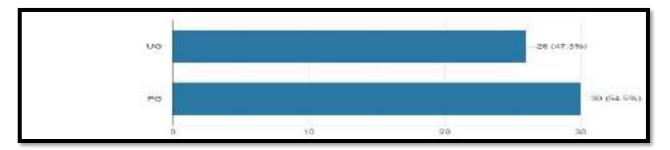

#### Result and finding of the survey

**Vision:** Internal Complaints Committee conducted survey to take overall feedback from the students because sometimes students feel hesitation to give complaint in written form. So this survey has been conducted to get to know about the various issues faced by students in college Campus. They have actively given feedback about the different issues faced by them. Around 180 students were actively participated in this survey form distinguish streams.