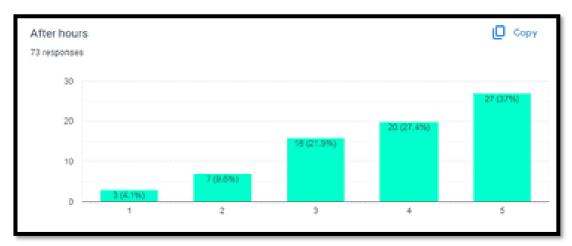

#### 11. after hours

From this Bar Diagram you see that a large majority of the students (89.8%) are satisfied and (5.4%) are having average response, but (4.8%) expressed poor response for the same