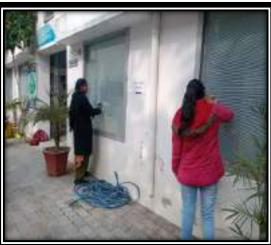

#### Cleanliness will be properly maintained

#### **Colourful Bins used in the campus**

The total solid waste collected in the campus is 30 Kg/day. Waste generation from tree droppings and lawn management and kitchen waste is a major solid waste generated in the campus. However it also includes papers and bottles which is segregated at source by providing separate dustbins for Bio-degradable and Plastic waste. Each disposal point is furnished with separate dustbins for collection of dry waste and wet waste.

# **Colorful Bins used in the campus**

The total solid waste collected in the campus is 30 Kg/day. Waste generation from tree droppings and lawn management and kitchen waste is a major solid waste generated in the campus. However it also includes papers and bottles which is segregated at source by providing separate dustbins for Bio-degradable and Plastic waste. Each disposal point is furnished with separate dustbins for collection of dry waste and wet waste.