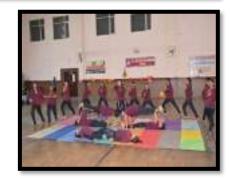

## Department of Physical Education

National Sports Day was celebrated in the sports hall. Students from the various departments were participated in the Aerobics activity. The class is handling by Ms Nishu, one of our Ex- Students and supervised by Md. Namita Barman, more than 50 students were participated. Madam Sushma Gupta (HOD, Commerce) lighten the candle and tribute the honor to our hockey legend Major Dhyan Chand ji.

A multimedia show related to our Olympic medallist Merry Kom (Boxing) "Merry Kom" was also shown to the students.