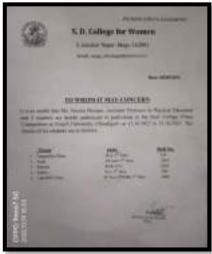

## **Intra- College Badminton (2022-23)**

Intra-college badminton competition was organised by the department of physical education on November 5,2022 in which 47 students from different departments participated and Ms. Baljeet Kaur won the first position, Ms. Kanika won the second position and Ms. Shifali won the third position in the competition. Dr. Neena Aneja (principal) awarded with certificates and medals to students for their achievement.