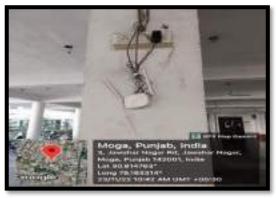

# Wifi- Router used for Communication to reduced the used of Papers in <u>campus</u>