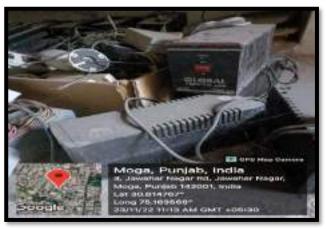

Event was also published in the news paper

Speaker of the activity: Ms. Bhagyashree( Assistant Professor Computer Science Dep't.)

E-Waste cell members: Ms. Mamta(Assistant Professor Computer Science Dep't.)

#### **Analytical Presentation Competition**

Presentation Competition was organized by E-Waste Cell in collaboration with Computer science Department on the theme of E-Waste Management.





During the activity, 09 students were participated in the comepetition. Acitivity was attended by around 40 students of different streams of BCA,B.A. and M.Sc. IT .During the activity students were made aware with the ill effects of e-waste on environment and its proper ways of disposals. Entire activity was visually captured .





### E-Waste poster on wall and Marked area for E-Waste









# **Waste Management**

S.D College For Women, Moga is committed to transform lives and serves the society through pursued of excellence in teaching, innovation, lifelong learning, cultural enrichment and outreach services. Our college realise sustainable and holistic waste management essential in reducing its environmental foot print and providing a safe and health work environment for teaching and non teaching employees, students, visitors. College has a duty to ensure that all the campus waste are disposed off responsibility by using proper waste segregation mechanism at sources and it is possible, converting it into value added environmental friendly product.

#### **Objectives**

- To introduce and aware students to real concerns of environment and its sustainability
- To secure the