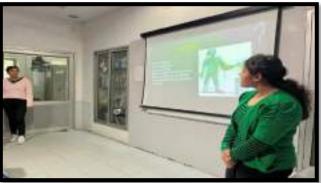

#### **Objective**

An awareness lecture was planned by the members of E-Waste committee to commemorate the International E- waste day and scheduled to be organized on October 15.2022 at 11.15 am. Students will uplift their knowledge about the negative consequences of e-waste on environment.

#### **Practice**

During the activity, students were made aware with the effects of e-waste on environment and their proper ways of disposals. The lecture was delivered by Ms Bhagyashree (member of E-Waste Cell) with the help of presentation aid. Entire activity was visually captured the lecture was attended by around 35 students of streams as BCA,B.A. and M.Sc. IT