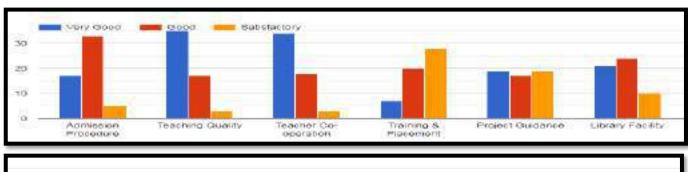

#### 1. Standard of Class Room Facilities

From this Bar Diagram you see that a large majority of the students (87.7%) are satisfied and (9.6%) are having average response, but (2.7%) expressed poor response for the same.

#### 2. Lightning and Ventilation of Classrooms

From this Bar Diagram you see that a large majority of the students (90.4%) are satisfied and (5.5%) are having average response, but (4.1%) expressed poor response for the same

#### 3. Quality of Teaching Aids

From this Bar Diagram you see that a large majority of the students (94.6%) are satisfied and (5.5%) are

having average response, but (0%) expressed poor response for the same

#### 4. Toilet Facilities

The above Bar Diagram depicts that a large majority of the students (86%) are satisfied and (8.3%) are having average response, but (5.7%) expressed poor response for the same.

#### 5. Availability of drinking water

From this Bar Diagram you see that a large majority of the students (87.6%) are satisfied and (6.8%) are having average response, but (5.5%) expressed poor response for the same Library

#### 6. Adequacy of books

The above Bar Diagram shows that a large majority of the students (92.3%) are satisfied and (5.4%) are having average response, but (2.2%) expressed poor response for the same

7. Library arrangement (reading room facility, adequacy of journals, books stacking and identification)

The above Bar Graph represent that a large majority of the students (89.4%) are satisfied and (8.2%) are having average response, but (2.7%) expressed poor response for the same

#### 8. Encouragement for sports

From this Bar Diagram you see that a large majority of the students (88.4%) are satisfied and (8.2%) are having average response, but (4.1%) expressed poor response for the same

#### 9. Facilities for extracurricular activities

The above Bar Graph show that a large majority of the students (91.8%) are satisfied and (5.5%) are having average response, but (2.7%) expressed poor response for the same Medical facilities

#### 10. Regular hours

From this Bar Diagram you see that a large majority of the students (89.2%) are satisfied and (6.7%) are having average response, but (4.1%) expressed poor response for the same

#### 11. after hours

From this Bar Diagram you see that a large majority of the students (89.8%) are satisfied and (5.4%) are having average response, but (4.8%) expressed poor response for the same

#### 12. Quality of food/quality of drinking water

From this Bar Diagram you see that a large majority of the students (87.7%) are satisfied and (8.2%) are having average response, but (4.1%) expressed poor response for the same

#### 13. Adhering to menu/adhering to scheduled time

From this Bar Diagram you see that a large majority of the students (87.6%) are satisfied and (8.2%) are having average response, but (4.1%) expressed poor response for the same.

#### 14. Ventilation/dinning seat arrangement

From this Bar Diagram you see that a large majority of the students (80.8%) are satisfied and (12.3%) are having average response, but (6.8%) expressed poor response for the same

#### 15. Toilet/Bathroom/Wash basins- cleanliness

From this Bar Diagram you see that a large majority of the students (72.6%) are satisfied and (12.3%) are having average response, but (15.1%) expressed poor response for the same

#### 16. Availability of drinking water

From this Bar Diagram you see that a large majority of the students (83.5%) are satisfied and (8.2%) are having average response, but (8.2%) expressed poor response for the same