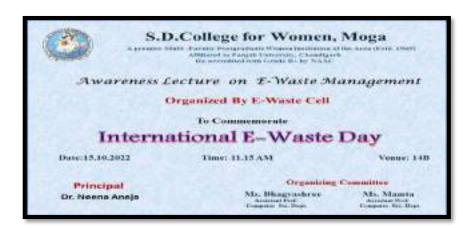

#### **Objective**

An awareness lecture was planned by the members of E-Waste committee to commemorate the International E- waste day and scheduled to be organized on October 15.2022 at 11.15 am. Students will uplift their knowledge about the negative consequences of e-waste on environment.

#### **Practice**

During the activity, students were made aware with the effects of e-waste on environment and their proper ways of disposals. The lecture was delivered by Ms Bhagyashree (member of E-Waste Cell) with the help of presentation aid. Entire activity was visually captured the lecture was attended by around 35 students of streams as BCA,B.A. and M.Sc. IT