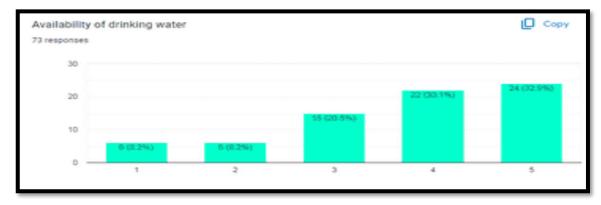

#### 16. Availability of drinking water

From this Bar Diagram you see that a large majority of the students (83.5%) are satisfied and (8.2%) are having average response, but (8.2%) expressed poor response for the same