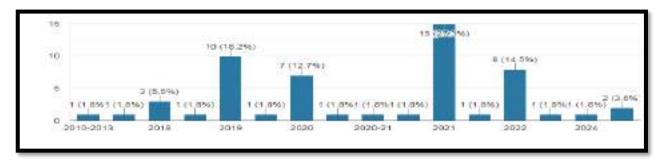

#### Result and finding of the survey

**Vision:** Internal Complaints Committee conducted survey to take overall feedback from the students because sometimes students feel hesitation to give complaint in written form. So this survey has been conducted to get to know about the various issues faced by students in college Campus. They have actively given feedback about the different issues faced by them. Around 180 students were actively participated in this survey form distinguish streams.