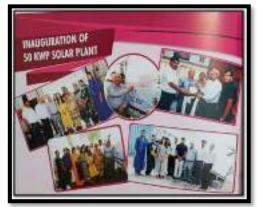

# **❖**Roof top Solar System for energy saving

#### **Evidence of Success**

To reduce the environmental impact on society, energy conservation measures are being imparted. Remember, by saving energy, we are protecting the environment directly. We know that energy is precious. Energy cannot be created or destroyed but can be transfer from one to another. Some best examples can be use of CFL and Led bulbs. Installation of water saver shower heads or cycling is best way to save fuel. Our college are taking some measurable steps in conserving the energy. Some of these steps are as follows:-

Solar for educational institutes is a great idea due to the fact that it helps in reduction of cost as well as it generates 100% clean and renewable energy that's why our college is using solar panels to conserve the energy and its more beneficial even in cloudy days and in evenings. People living in high level of polluted areas are prone to asthma and other diseases. Our college change its preference to solar and reduces its