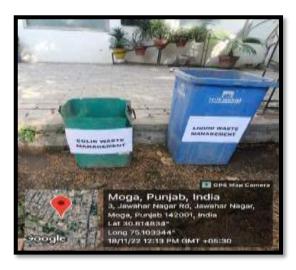

#### **Colourful Bins used in the campus**

The total solid waste collected in the campus is 30 Kg/day. Waste generation from tree droppings and lawn management and kitchen waste is a major solid waste generated in the campus. However it also includes papers and bottles which is segregated at source by providing separate dustbins for Bio-degradable and Plastic waste. Each disposal point is furnished with separate dustbins for collection of dry waste and wet waste.

# **Colorful Bins used in the campus**

The total solid waste collected in the campus is 30 Kg/day. Waste generation from tree droppings and lawn management and kitchen waste is a major solid waste generated in the campus. However it also includes papers and bottles which is segregated at source by providing separate dustbins for Bio-degradable and Plastic waste. Each disposal point is furnished with separate dustbins for collection of dry waste and wet waste.