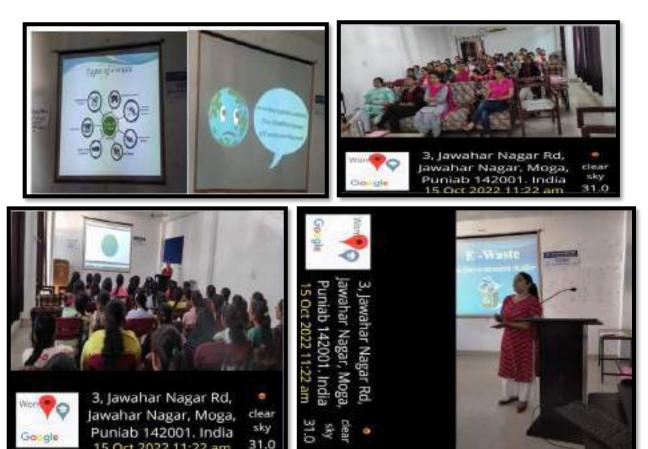

#### **Practice**

During the activity, students were made aware with the effects of e-waste on environment and their proper ways of disposals. The lecture was delivered by Ms Bhagyashree (member of E-Waste Cell) with the help of presentation aid. Entire activity was visually captured the lecture was attended by around 35 students of streams as BCA,B.A. and M.Sc. IT

Multimedia show was also delivered to students for their better understanding about the effective management of E-Waste.

# Glimplises of the Activity

Pledge was also taken by the e waste cell member's and students for the betterment and to be proactive about the effective management of the e waste.

Event was also published in the news paper