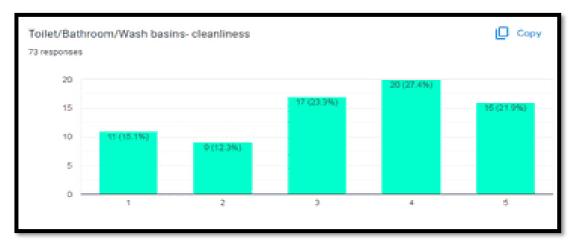

#### 15. Toilet/Bathroom/Wash basins- cleanliness

From this Bar Diagram you see that a large majority of the students (72.6%) are satisfied and (12.3%) are having average response, but (15.1%) expressed poor response for the same