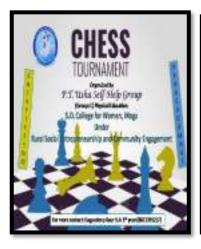

# Group-C "P.T. Usha Self- Help Group"

| S.No. | Name           | Class/Sem.               |
|-------|----------------|--------------------------|
| 1.    | Simranjeet     | B.A 6 <sup>th</sup> Sem. |
| 2.    | Jaya Garga     | B.A 6 <sup>th</sup> Sem. |
| 3.    | Mehak          | B.A 6 <sup>th</sup> Sem. |
| 4.    | Beauty         | B.A 6 <sup>th</sup> Sem. |
| 5.    | Jashanjot Kaur | B.A 6 <sup>th</sup> Sem. |
| 6.    | Gagandeep Kaur | B.A 6 <sup>th</sup> Sem. |
|       |                |                          |

## 1. Chess Competition

The "P.T. Usha Self-help group" of physical education department organized chess competition where 16 students were participated from the various department and winners of the competition awarded with medal by the head of the institute Dr. Neena Aneja. The entry fees for the competition was Rs.20/. The winner of the competition was Ms. Gagandeep Kaur (1st position) Ms. Nancy (2nd position) Ms. Simranjeet (3rd position).