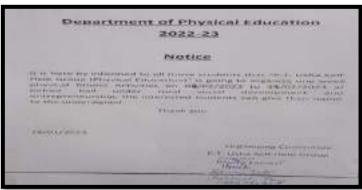

## Department of Physical Education

National Sports Day was celebrated in the sports hall. Students from the various departments were participated in the Aerobics activity. The class is handling by Ms Nishu, one of our Ex- Students and supervised by Md. Namita Barman, more than 50 students were participated. Madam Sushma Gupta (HOD, Commerce) lighten the candle and tribute the honor to our hockey legend Major Dhyan Chand ji.

A multimedia show related to our Olympic medallist Merry Kom (Boxing) "Merry Kom" was also shown to the students.