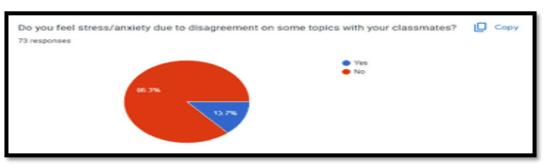

#### 22. Do you feel stress/anxiety due to disagreement on some topics with your classmates?

From the above pie chart you see that 86.3% of the students do not feel the hesitation to maintain connection with their classmates during classes while 13.7% expressed the negative response towards their classmates and feel the hesitation to maintain connection with them during classes.