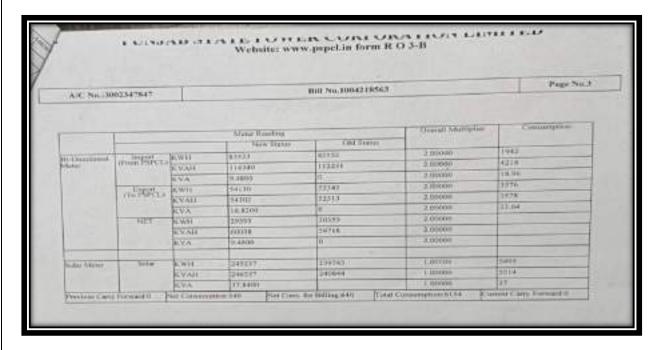

# **❖**Roof top Solar System for energy saving

#### **Evidence of Success**

To reduce the environmental impact on society, energy conservation measures are being imparted. Remember, by saving energy, we are protecting the environment directly. We know that energy is precious. Energy cannot be created or destroyed but can be transfer from one to another. Some best examples can be use of CFL and Led bulbs. Installation of water saver shower heads or cycling is best way to save fuel. Our college are taking some measurable steps in conserving the energy. Some of these steps are as follows:-

Solar for educational institutes is a great idea due to the fact that it helps in reduction of cost as well as it generates 100% clean and renewable energy that's why our college is using solar panels to conserve the energy and its more beneficial even in cloudy days and in evenings. People living in high level of polluted areas are prone to asthma and other diseases. Our college change its preference to solar and reduces its

carbon footprint and take step in reducing pollution in the community, it greatly contributes to establishing good will with the local community.