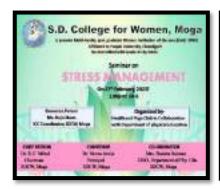

## (One Week Training)

A seminar on "Stress Management" organized by health and yoga club in collaboration with department of physical education. Madam Rajni Kaur, ICC Coordinator was the resource person of the seminar. The main purpose of the seminar is to help the students to identify the causes of the stress and provide them with practical, effective tools to avoid, reduce and manage stress- both on and off the job. Dr. Sakshi Sharma, Dr. Palvinder Kaur, Dr. Baljeet Kaur, Md Usha and Mandeep were also present in the seminar. Md Namita, ended the seminar with vote of thanks.