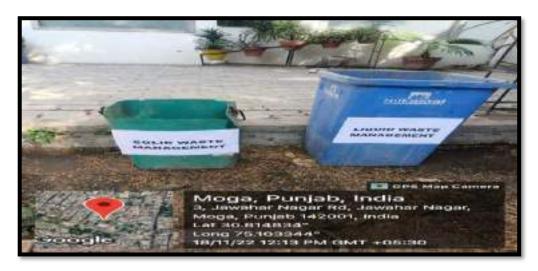

#### **Colourful Bins used in the campus**

The total solid waste collected in the campus is 30 Kg/day. Waste generation from tree droppings and lawn management and kitchen waste is a major solid waste generated in the campus. However it also includes papers and bottles which is segregated at source by providing separate dustbins for Bio-degradable and Plastic waste. Each disposal point is furnished with separate dustbins for collection of dry waste and wet waste.

# **Colorful Bins used in the campus**

The total solid waste collected in the campus is 30 Kg/day. Waste generation from tree droppings and lawn management and kitchen waste is a major solid waste generated in the campus. However it also includes papers and bottles which is segregated at source by providing separate dustbins for Bio-degradable and Plastic waste. Each disposal point is furnished with separate dustbins for collection of dry waste and wet waste.