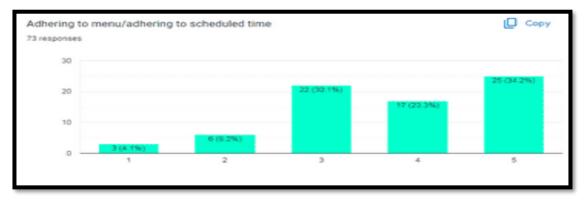

#### 13. Adhering to menu/adhering to scheduled time

From this Bar Diagram you see that a large majority of the students (87.6%) are satisfied and (8.2%) are having average response, but (4.1%) expressed poor response for the same.