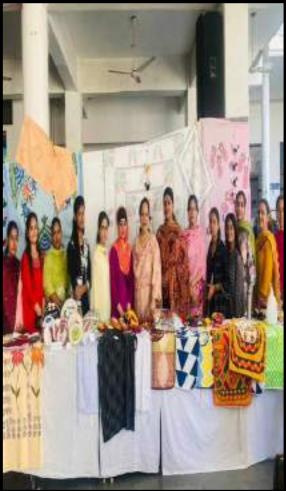

#### **\*** Business fiesta should be organised.

Karigari and karobari (one day business Fiesta) was organised in SD college for women Moga on 10th March 2023.

Team Mad Screamers from Commerce Department showcased their talent by presenting their stall where they came up with several games, food items, cool drinks, electronic items and some customised calligraphy. They invested Rs. 3800 as their capital and earned Rs. 1120 from games, Rs. 2545 from food items, Rs. 155 from cool drinks and Rs.3195 from electronic items and 300 hundred from song dedication. After all the expenses, the team earned a grand total of Rs. 5200.Deptt of B.voc Food processing and Quality Management enhanced the grace of long bazaar by putting efforts of stall in which students prepared Beetroot sandwich, maggie Chaat, and veg salad. Through this gesture, students got motivate and had skill of learning by earning. Overall, they got good revenue by expenditure of 500 rs and earn 760rs in total .Students from the department of fashion Designing salepunjabi thali and earned 400₹, Gujrati food and earned 600₹, from frame art work amount 1200₹, sale of cosmetic products was 900₹, on the sale of summer suits they get 4500₹ and amount drived from mehndi and nail art was 500₹. Total sale was of 8100₹ and profit generated by the students was 1400. Chief guest Mrs. Savita Mittal and Guest of honor Mrs. Sonia Harsh & Mrs. Shabnam appreciated the event organised and enjoyed the delicious food cooked in students stall. Dr. Neena Aneja congratulate the entire organising committee to organize wonderful recreational activity cum arranging a platform to join the business world.Total sale during this activity from all activity was 16375 and profit generated was 7360₹ and 45 percent of sale. Students get the exposure to develop their entrepreneurial skills.