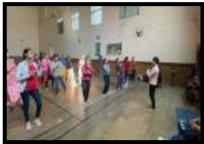

## Department of Physical Education

National Sports Day was celebrated in the sports hall. Students from the various departments were participated in the Aerobics activity. The class is handling by Ms Nishu, one of our Ex- Students and supervised by Md. Namita Barman, more than 50 students were participated. Madam Sushma Gupta (HOD, Commerce) lighten the candle and tribute the honor to our hockey legend Major Dhyan Chand ji.

A multimedia show related to our Olympic medallist Merry Kom (Boxing) "Merry Kom" was also shown to the students.