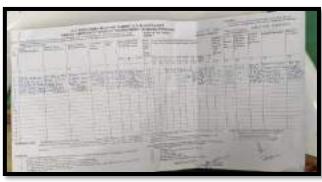

## 1. Chess Competition

The "P.T. Usha Self-help group" of physical education department organized chess competition where 16 students were participated from the various department and winners of the competition awarded with medal by the head of the institute Dr. Neena Aneja. The entry fees for the competition was Rs.20/. The winner of the competition was Ms. Gagandeep Kaur (1st position) Ms. Nancy (2nd position) Ms. Simranjeet (3rd position).

|      |             | ets For Chess Co<br>lapment And to | ON 1000000 | 200-200     |
|------|-------------|------------------------------------|------------|-------------|
| SUID | Name        | Clen                               | Notific.   | Dring Frees |
| LI   | Sentangert. | MSC Styrm                          | 1705       | 205         |
| -15  | Gapathey    | BA3ttiyea                          | 336        | 766         |
| 33   | Marcy       | #A2nd year                         | .538       | 200         |
| 41.  | Marroy      | BA316 year                         | 238        | 201         |
| 5.1  | Bhan        | EA3rd year                         | 327        | 20-         |
| 67:  | Seeting     | LAid job                           | 902        | 86          |
| JJ:  | Lampa       | LAdetywe.                          | 586        | 256         |
| 83:  | Joiney of   | EA30 year                          | 321        | 200         |
| 1).  | Sweret      | IA2rd year                         | 235.       | 201         |
| 303  | Yelta       | 3.A2rsl year                       | 126        | 205         |
| 31.7 | Lega        | EA3rd year                         | 200        | 20/-        |
| 17.  | Area        | #A2nd year                         | 265        | 39-         |
| 324  | Seatty :    | RAIntyme.                          | 246        | 206-        |
| 341  | Mohak       | EA3rt year                         | 536        | 20          |
| 351  | Sintaries   | EA3rt year                         | 337        | 266         |
| 35   | blue        | BA2rd see                          | 277        | 235-        |