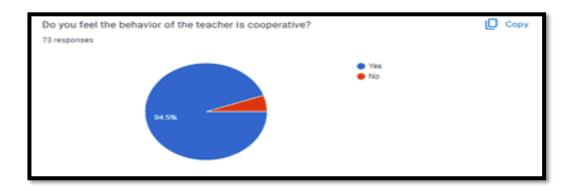

#### 18. Do you feel the behavior of the teacher is cooperative?

From the above pie chart you see that 94.5% of the students feel that teacher is cooperative and 5.5 % of the students expressed the negative response towards the teacher corporation.