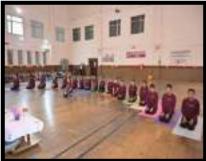

## Department of Physical Education

National Sports Day was celebrated in the sports hall. Students from the various departments were participated in the Aerobics activity. The class is handling by Ms Nishu, one of our Ex- Students and supervised by Md. Namita Barman, more than 50 students were participated. Madam Sushma Gupta (HOD, Commerce) lighten the candle and tribute the honor to our hockey legend Major Dhyan Chand ji.

A multimedia show related to our Olympic medallist Merry Kom (Boxing) "Merry Kom" was also shown to the students.