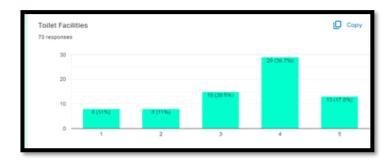

#### 4. Toilet Facilities

The above Bar Diagram depicts that a large majority of the students (86%) are satisfied and (8.3%) are having average response, but (5.7%) expressed poor response for the same.