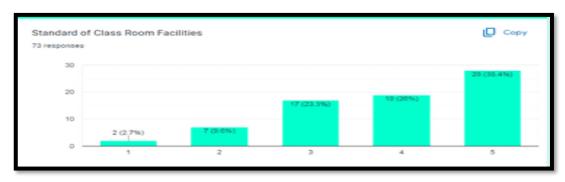

#### 1. Standard of Class Room Facilities

From this Bar Diagram you see that a large majority of the students (87.7%) are satisfied and (9.6%) are having average response, but (2.7%) expressed poor response for the same.