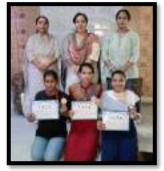

## **Intra- College Badminton (2022-23)**

Intra-college badminton competition was organised by the department of physical education on November 5,2022 in which 47 students from different departments participated and Ms. Baljeet Kaur won the first position, Ms. Kanika won the second position and Ms. Shifali won the third position in the competition. Dr. Neena Aneja (principal) awarded with certificates and medals to students for their achievement.