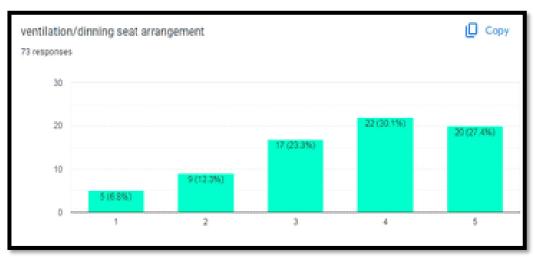

#### 14. Ventilation/dinning seat arrangement

From this Bar Diagram you see that a large majority of the students (80.8%) are satisfied and (12.3%) are having average response, but (6.8%) expressed poor response for the same