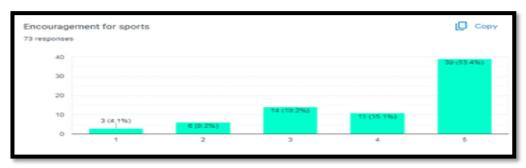

#### 8. Encouragement for sports

From this Bar Diagram you see that a large majority of the students (88.4%) are satisfied and (8.2%) are having average response, but (4.1%) expressed poor response for the same