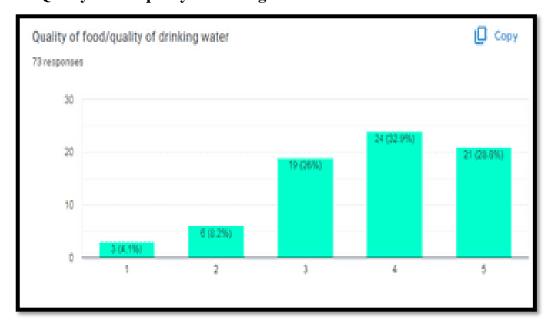

#### 12. Quality of food/quality of drinking water

From this Bar Diagram you see that a large majority of the students (87.7%) are satisfied and (8.2%) are having average response, but (4.1%) expressed poor response for the same