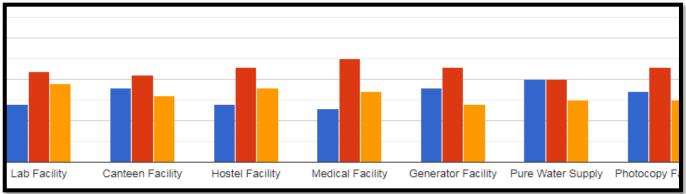

#### 1. Standard of Class Room Facilities

From this Bar Diagram you see that a large majority of the students (87.7%) are satisfied and (9.6%) are having average response, but (2.7%) expressed poor response for the same.

#### 2. Lightning and Ventilation of Classrooms

From this Bar Diagram you see that a large majority of the students (90.4%) are satisfied and (5.5%) are having average response, but (4.1%) expressed poor response for the same

#### 3. Quality of Teaching Aids

From this Bar Diagram you see that a large majority of the students (94.6%) are satisfied and (5.5%) are

having average response, but (0%) expressed poor response for the same

#### 4. Toilet Facilities

The above Bar Diagram depicts that a large majority of the students (86%) are satisfied and (8.3%) are having average response, but (5.7%) expressed poor response for the same.

#### 5. Availability of drinking water

From this Bar Diagram you see that a large majority of the students (87.6%) are satisfied and (6.8%) are having average response, but (5.5%) expressed poor response for the same Library

#### 6. Adequacy of books

The above Bar Diagram shows that a large majority of the students (92.3%) are satisfied and (5.4%) are having average response, but (2.2%) expressed poor response for the same

7. Library arrangement (reading room facility, adequacy of journals, books stacking and identification)

The above Bar Graph represent that a large majority of the students (89.4%) are satisfied and (8.2%) are having average response, but (2.7%) expressed poor response for the same

#### 8. Encouragement for sports

From this Bar Diagram you see that a large majority of the students (88.4%) are satisfied and (8.2%) are having average response, but (4.1%) expressed poor response for the same

#### 9. Facilities for extracurricular activities

The above Bar Graph show that a large majority of the students (91.8%) are satisfied and (5.5%) are having average response, but (2.7%) expressed poor response for the same Medical facilities

#### 10. Regular hours

From this Bar Diagram you see that a large majority of the students (89.2%) are satisfied and (6.7%) are having average response, but (4.1%) expressed poor response for the same

#### 11. after hours

From this Bar Diagram you see that a large majority of the students (89.8%) are satisfied and (5.4%) are having average response, but (4.8%) expressed poor response for the same

#### 12. Quality of food/quality of drinking water

From this Bar Diagram you see that a large majority of the students (87.7%) are satisfied and (8.2%) are having average response, but (4.1%) expressed poor response for the same

#### 13. Adhering to menu/adhering to scheduled time

From this Bar Diagram you see that a large majority of the students (87.6%) are satisfied and (8.2%) are having average response, but (4.1%) expressed poor response for the same.

#### 14. Ventilation/dinning seat arrangement

From this Bar Diagram you see that a large majority of the students (80.8%) are satisfied and (12.3%) are having average response, but (6.8%) expressed poor response for the same

#### 15. Toilet/Bathroom/Wash basins- cleanliness

From this Bar Diagram you see that a large majority of the students (72.6%) are satisfied and (12.3%) are having average response, but (15.1%) expressed poor response for the same

#### 16. Availability of drinking water

From this Bar Diagram you see that a large majority of the students (83.5%) are satisfied and (8.2%) are having average response, but (8.2%) expressed poor response for the same