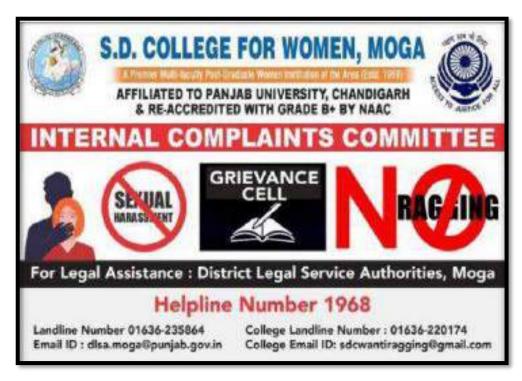

Internal audit should be organised to know the loopholes in the college working and Legal awareness programmes must be organized to upgrade about the rights of women among girls. The college is committed to check harassment intimidation or exploitation of women employee and students. Constitution of an Internal Complaints Committee (ICC), a body envisaged to receive complaints on Sexual Harassment, Anti-Ragging and Student Grievances at the S.D College for women, Moga to provide justice to an aggrieved employee or student, as well as to inquire into and make recommendations to the employer on the action required pursuant toits inquiry of such complaint made and to spread awareness about the legal guidelinesrelated to the same. So in compliance with Sexual Harassment of women at workplace(Prevention, prohibition and Redressed) act 2013, ICC has been constituted

Minutes of the meeting of the Internal Complaints Committee (ICC) on Sexual Harassment of women, Anti Ragging and Student Grievance at workplace in S.D. College for Women, Moga during the year 2021-22.