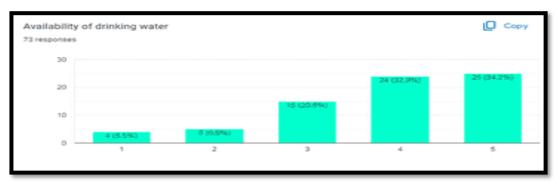

#### 5. Availability of drinking water

From this Bar Diagram you see that a large majority of the students (87.6%) are satisfied and (6.8%) are having average response, but (5.5%) expressed poor response for the same Library