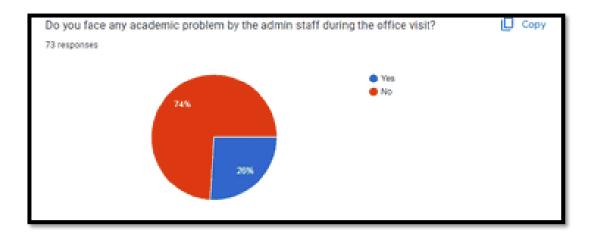

#### 19. Do you face any academic problem by the admin staff during the office visit?

From the above pie chart you see that 74% of the students don't face any problem while visiting the admin staff and 26% expressed the negative response towards the corporation by the admin staff.