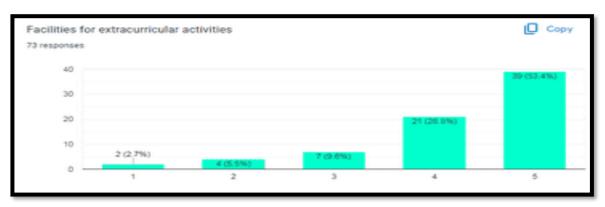

#### 9. Facilities for extracurricular activities

The above Bar Graph show that a large majority of the students (91.8%) are satisfied and (5.5%) are having average response, but (2.7%) expressed poor response for the same Medical facilities