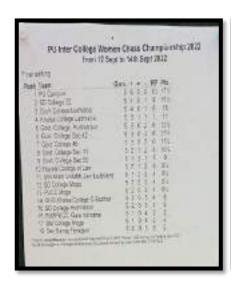

022) BADMINTON: (20-09-2022)







**State Level Competition Under Khelo-Mela Punjab -2022** 





# Gold Medalist in Badminton Ms. Shifali Chhetry is honored by the College Managing Committee of the S.D. College for Women, Moga.







## **Intra- College Badminton (2022-23)**





Intra-college badminton competition was organised by the department of physical education on November 5,2022 in which 47 students from different departments participated and Ms. Baljeet Kaur won the first position, Ms. Kanika won the second position and Ms. Shifali won the third position in the competition. Dr. Neena Aneja (principal) awarded with certificates and medals to students for their achievement.







#### **INTER-COLLEGE BADMINTON COMPETITION**







## **INTER- COLLEGE CHESS COMPETITION**













## **INTER-COLLEGE TABLE-TENNIS COMPETITION**













## **Moga District Chess Association**

(Punjab Chess Championship-2022)









# National Girl Child Day 24/01/2023

**Theme: Self-Defense Training for Girls** 









## S.D. College for Women, Moga

## Proposal for activities under rural social entrepreneurship and community engagement

Physical Education is an education which brings improvement in human performance with the help of physical activities. Physical activities range from simple walking to jogging, running, sprinting, hopping, jumping, climbing, throwing, pushing, pulling, kicking, etc. Education without physical activities is like body without soul. There is no controversy in giving due place to physical education and different forms of exercises in

the t