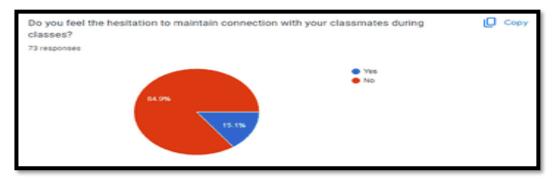

#### 21. Do you feel the hesitation to maintain connection with your classmates during classes?

From the above pie chart you see that 84.1% of the students do not feel the hesitation to maintain connection with their classmates during classes while 15.1% expressed the negative response towards their classmates and feel the hesitation to maintain connection with them during classes.