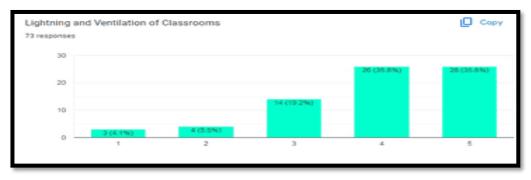

#### 2. Lightning and Ventilation of Classrooms

From this Bar Diagram you see that a large majority of the students (90.4%) are satisfied and (5.5%) are having average response, but (4.1%) expressed poor response for the same