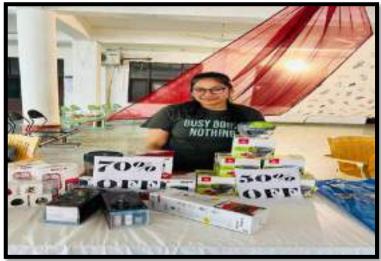

#### **\*** Business fiesta should be organised.

Karigari and karobari (one day business Fiesta) was organised in SD college for women Moga on 10th March 2023.

Team Mad Screamers from Commerce Department showcased their talent by presenting their stall where they came up with several games, food items, cool drinks, electronic items and some customised calligraphy. They invested Rs. 3800 as their capital and earned Rs. 1120 from games, Rs. 2545 from food items, Rs. 155 from cool drinks and Rs.3195 from electronic items and 300 hundred from song dedication. After all the expenses, the team earned a grand total of Rs. 5200.Deptt of B.voc Food processing and Quality Management enhanced the grace of long bazaar by putting efforts of stall in which students prepared Beetroot sandwich, maggie Chaat, and veg salad. Through this gesture, students got motivate and had skill of learning by earning. Overall, they got good revenue by expenditure of 500 rs and earn 760rs in total .Students from the department of fashion Designing salepunjabi thali and earned 400₹, Gujrati food and earned 600₹, from frame art work amount 1200₹, sale of cosmetic products was 900₹, on the sale of summer suits they get 4500₹ and amount drived from mehndi and nail art was 500₹. Total sale was of 8100₹ and profit generated by the students was 1400. Chief guest Mrs. Savita Mittal and Guest of honor Mrs. Sonia Harsh & Mrs. Shabnam appreciated the event organised and enjoyed the delicious food cooked in students stall. Dr. Neena Aneja congratulate the entire organising committee to organize wonderful recreational activity cum arranging a platform to join the business world.Total sale during this activity from all activity was 16375 and profit generated was 7360₹ and 45 percent of sale. Students get the exposure to develop their entrepreneurial skills.