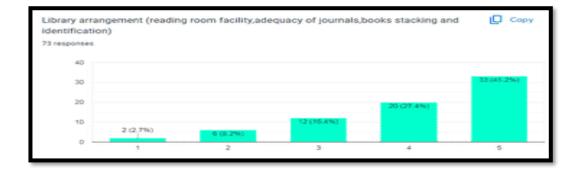

7. Library arrangement (reading room facility, adequacy of journals, books stacking and identification)

The above Bar Graph represent that a large majority of the students (89.4%) are satisfied and (8.2%) are having average response, but (2.7%) expressed poor response for the same