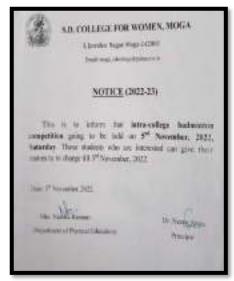

## **Intra- College Badminton (2022-23)**

Intra-college badminton competition was organised by the department of physical education on November 5,2022 in which 47 students from different departments participated and Ms. Baljeet Kaur won the first position, Ms. Kanika won the second position and Ms. Shifali won the third position in the competition. Dr. Neena Aneja (principal) awarded with certificates and medals to students for their achievement.