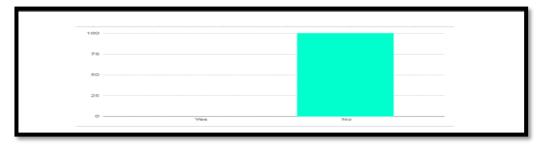

#### 20. Do you have any experience of Ragging in college by senior students during first year in college?

From this Bar Diagram you see that a large majority of the students (100%) have no experience of ragging in the college