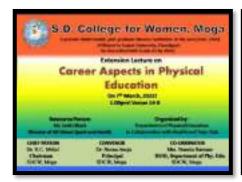

One day extension lecture on "career aspects in physical education" Was organized by the department of physical education in collaboration with Yoga and Health club. Mr. Ankit Bhatt was the resource person, he briefly explain the career options of the physical education. He guide students about the various course options and job opportunities in different departments for those students who want to pursue in the feild of sports.Md. Sushma Gupta, Md. Palvinder Kaur and Md Rajni Kaur were present in the program. Md. Namita Barman ended the program with vote of thanks.