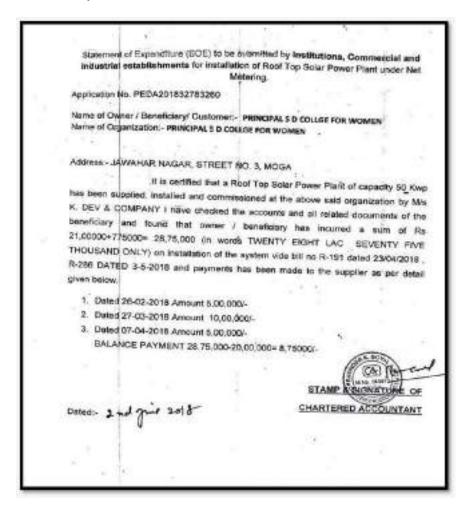

# **❖**Roof top Solar System for energy saving

#### **Evidence of Success**

To reduce the environmental impact on society, energy conservation measures are being imparted. Remember, by saving energy, we are protecting the environment directly. We know that energy is precious. Energy cannot be created or destroyed but can be transfer from one to another. Some best examples can be use of CFL and Led bulbs. Installation of water saver shower heads or cycling is best way to save fuel. Our college are taking some measurable steps in conserving the energy. Some of these steps are as follows:-

Solar for educational institutes is a great idea due to the fact that it helps in reduction of cost as well as it generates 100% clean and renewable energy that's why our college is using solar panels to conserve the energy and its more beneficial even in cloudy days and in evenings. People living in high level of polluted areas are prone to asthma and other diseases. Our college change its preference to solar and reduces its

carbon footprint and take step in reducing pollution in the community, it greatly contributes to establishing good will with the local community.