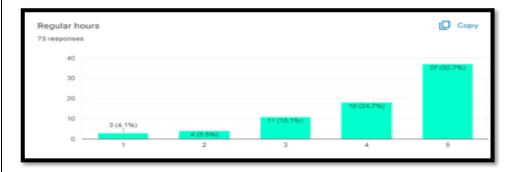

#### 10. Regular hours

From this Bar Diagram you see that a large majority of the students (89.2%) are satisfied and (6.7%) are having average response, but (4.1%) expressed poor response for the same