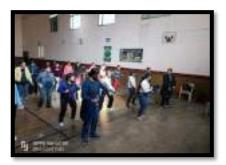

## Department of Physical Education

National Sports Day was celebrated in the sports hall. Students from the various departments were participated in the Aerobics activity. The class is handling by Ms Nishu, one of our Ex- Students and supervised by Md. Namita Barman, more than 50 students were participated. Madam Sushma Gupta (HOD, Commerce) lighten the candle and tribute the honor to our hockey legend Major Dhyan Chand ji.

A multimedia show related to our Olympic medallist Merry Kom (Boxing) "Merry Kom" was also shown to the students.