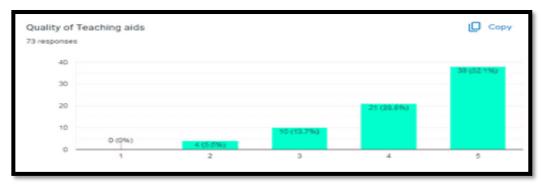

#### 3. Quality of Teaching Aids

From this Bar Diagram you see that a large majority of the students (94.6%) are satisfied and (5.5%) are

having average response, but (0%) expressed poor response for the same