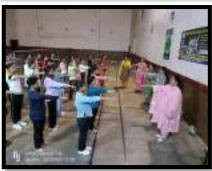

## Department of Physical Education

National Sports Day was celebrated in the sports hall. Students from the various departments were participated in the Aerobics activity. The class is handling by Ms Nishu, one of our Ex- Students and supervised by Md. Namita Barman, more than 50 students were participated. Madam Sushma Gupta (HOD, Commerce) lighten the candle and tribute the honor to our hockey legend Major Dhyan Chand ji.

A multimedia show related to our Olympic medallist Merry Kom (Boxing) "Merry Kom" was also shown to the students.