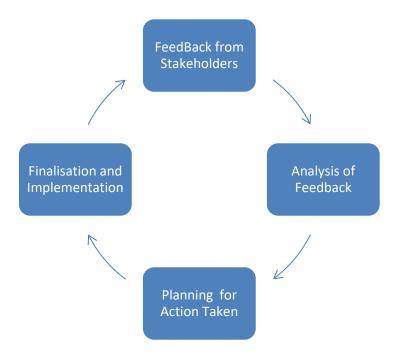

Curriculum, being one of the significant aspects of the teaching learning process, needs continuous and periodical evaluation. The process of development of curriculum is presented below.

The feedback on the curriculum is recorded at the end of each term. Development of curriculum for different programs begins with evaluation of the existing curriculum in the light of the needs of the stakeholders as **Students, Teachers, Employers and Alumni.** Feedback collected, analyzed and action taken and feedback reports are available on college website <a href="https://www.sdcmoga.com/">https://www.sdcmoga.com/</a>