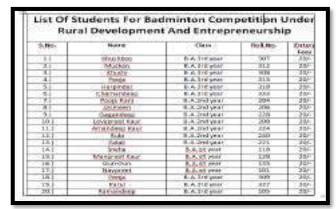

## 2. Badminton Competition

The "P.T. Usha Self-help group" organized Badminton Competition where 20 students from the various classes were participated. The Winners of the competition were awarded with Medal by the Nodal officers of the rural social entrepreneurship and community engagement. The winners are Ms. Khushboo (1<sup>st</sup> position) Ms Sonia (2<sup>nd</sup> position) and Ms. Simranjeet (3<sup>rd</sup> position).