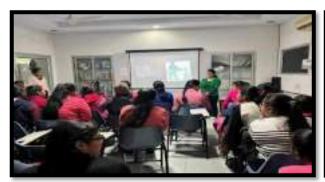

#### **Objective**

An awareness lecture was planned by the members of E-Waste committee to commemorate the International E- waste day and scheduled to be organized on October 15.2022 at 11.15 am. Students will uplift their knowledge about the negative consequences of e-waste on environment.

#### **Practice**

During the activity, students were made aware with the effects of e-waste on environment and their proper ways of disposals. The lecture was delivered by Ms Bhagyashree (member of E-Waste Cell) with the help of presentation aid. Entire activity was visually captured the lecture was attended by around 35 students of streams as BCA,B.A. and M.Sc. IT