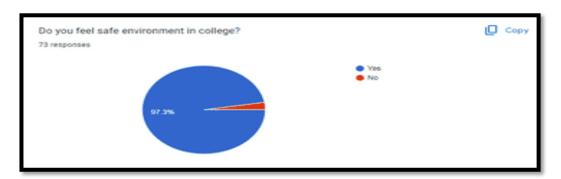

#### 17. Do you feel safe environment in college?

From the above pie chart you see that 97.3% of the students feel safe in the college environment and 2.7% of the students expressed the negative response towards the environment.