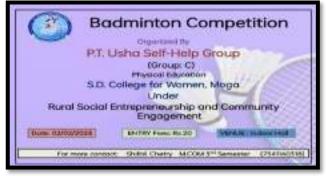

## 2. Badminton Competition

The "P.T. Usha Self-help group" organized Badminton Competition where 20 students from the various classes were participated. The Winners of the competition were awarded with Medal by the Nodal officers of the rural social entrepreneurship and community engagement. The winners are Ms. Khushboo (1<sup>st</sup> position) Ms Sonia (2<sup>nd</sup> position) and Ms. Simranjeet (3<sup>rd</sup> position).