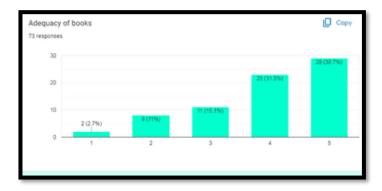

#### 6. Adequacy of books

The above Bar Diagram shows that a large majority of the students (92.3%) are satisfied and (5.4%) are having average response, but (2.2%) expressed poor response for the same